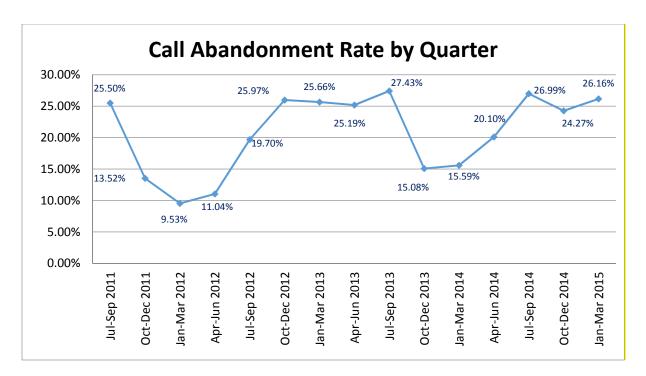

Please note starting July 2014 the focus was on one-call resolution which resulted in higher wait times and abandonment rates.

Element Ten: The number of client call terminations (client hang ups) that occur prior to speaking with a staff member and the average length of time starting from the time when the call is transferred to the customer service center to the time when the caller terminates the call.

| Month/Quarter                | Number of Abandons | Average Abandon<br>Delay |
|------------------------------|--------------------|--------------------------|
| January 2015                 | 12849              | 00:14:11                 |
| February 2015                | 9881               | 00:11:57                 |
| March 2015                   | 10442              | 00:11:57                 |
| January – March 2015 Quarter | 33172              | 00:12:49                 |

Please note starting July 2014, the focus was on one-call resolution resulting in higher wait times and abandonment rates.

Element Eleven: Average number of minutes per delivery system transaction or task, based on type of transaction, including, but not limited to, application management (new, review, renewal), interviewing (high and low priority), application processing (processing initial, processing daily, processing ready), and change management.