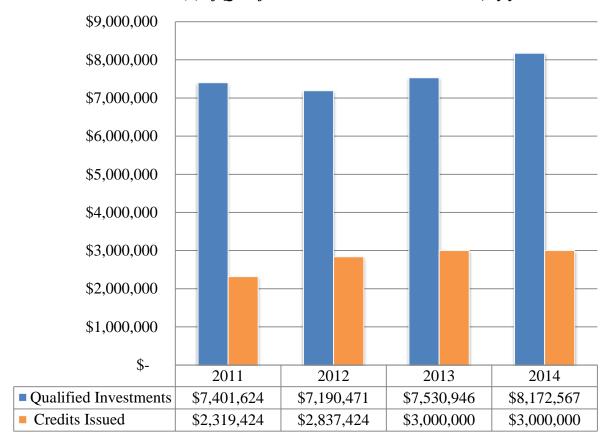

#### Qualified Investments, Industry Sectors, and Credits Issued

From 2011 to 2014, 340 Qualified Investments were made into 104 Qualified Small Businesses for a total of \$30,295,608 invested and \$11,156,849 in credits issued.

Total Amouts in (\$) of Qualified Investments & Credits Issued, by year

In 2011, 62 Qualified Investments were made into 20 Qualified Small Businesses for a total of \$7,401,624 investment and \$2,319,424 credits issued. In 2012, 109 Qualified Investments were made into 22 Qualified Small Bussinesses for a total of \$7,190,471 invested and \$2,837,424 credits issued. In 2013, 79 Qualified Investments were made into 31 Qualified Small Businesses for a total of \$7,530,946 invested and \$3,000,000 in Credits issued. In 2014, 90 Qualified Investments were made into 31 Qualified Small Business for a total of \$8,172,567 invested and \$3,000,000 in credits issued. The average amount of a Qualified Investment from 2011-2014 was \$89,105. The average amount of a credit issued from 2011-2014 was \$32,814.