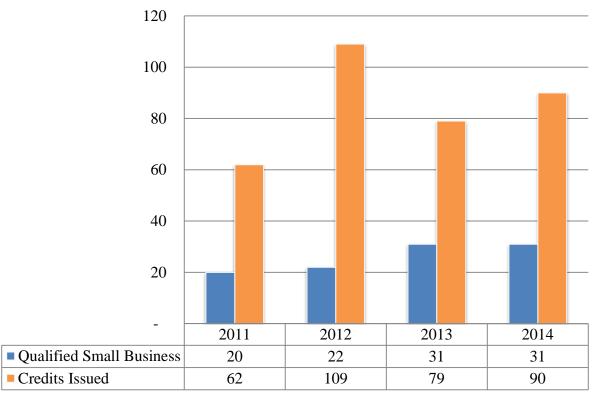

#### Qualified Investments, Industry Sectors, and Credits Issued

From 2011 to 2014, 340 Qualified Investments were made into 104 Qualified Small Businesses for a total of \$30,295,608 invested and \$11,156,849 in credits issued.

Total Amouts in (\$) of Qualified Investments & Credits Issued, by year

In 2011, 62 Qualified Investments were made into 20 Qualified Small Businesses for a total of \$7,401,624 investment and \$2,319,424 credits issued. In 2012, 109 Qualified Investments were made into 22 Qualified Small Bussinesses for a total of \$7,190,471 invested and \$2,837,424 credits issued. In 2013, 79 Qualified Investments were made into 31 Qualified Small Businesses for a total of \$7,530,946 invested and \$3,000,000 in Credits issued. In 2014, 90 Qualified Investments were made into 31 Qualified Small Business for a total of \$8,172,567 invested and \$3,000,000 in credits issued. The average amount of a Qualified Investment from 2011-2014 was \$89,105. The average amount of a credit issued from 2011-2014 was \$32,814.