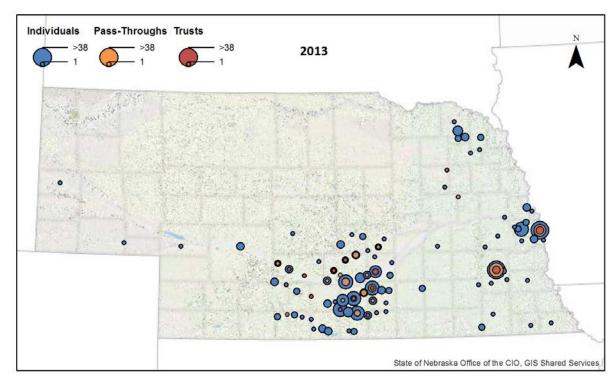

#### **Qualified Investors, Counts and Locations**

Qualified Investors in the Nebraska Angel Investment Tax Credit Program (AITC) apply for certification as a Investor-Individual, Investor-Trust, or a Investor-Pass-Through-Entity. If approved by the Nebraska Department of Economic Development (DED), the Qualified Investor remains certified for two program calender years. At any time from the second year of certification forward, Qualified Investors may reapply for certification. For example an investor certified in 2011 for the 2011-2012 calendar years may reapply in 2012 and be certified for the 2012-2013 calendar years. Qualified Investors are counted below in every year they are certified.

In 2011, DED certified 137 Qualified Investors. In 2012, 295 new Qualified Investors were certified for a total of 432. In 2013, 89 new Qualified Investors were certified for a total of 429. In 2014, 112 new Qualified investors were certified for a total of 281 Qualified Investors.

Although Pass-Through-Entity Investors may have underlying member/owners who reside outside of Nebraska, only the Nebraska-Resident member/owners are eligible to receive AITC tax credits.

| Location (2011) | Individuals | Pass-Throughs | Trusts |
|-----------------|-------------|---------------|--------|
| Allen           | 1           |               |        |
| Amarillo, TX    |             | 1             |        |
| Beatrice        | 1           |               |        |
| Bellevue        | 1           | 1             |        |
| Bennington      | 2           |               |        |
| Blair           | 1           |               |        |
| Coleridge       | 2           |               |        |
| Diller          | 2           |               |        |
| Elkhorn         | 3           |               |        |
| Grand Island    | 1           |               |        |
| Hastings        | 3           |               |        |
| Kearney         | 4           |               |        |
| Laurel          | 3           |               |        |
| Lincoln         | 19          | 10            | 10     |

#### Qualified Investors by Location 2013

| Location (2013) | Individuals | Pass-Throughs | Trusts |
|-----------------|-------------|---------------|--------|
| Allen           | 2           |               |        |
| Alma            | 3           |               |        |
| Amarillo, TX    |             | 1             |        |
| Amherst         | 2           | 1             | 1      |
| Arapahoe        | 2           |               |        |
| Ashton          | 2           |               |        |
| Axtell          | 7           | 1             |        |
| Ayr             | 1           |               |        |
| Beatrice        | 1           |               |        |
| Belden          | 2           |               |        |
| Bellevue        | 1           |               |        |
| Bennet          | 1           |               |        |
| Bennington      | 2           |               |        |
| Bertrand        | 1           |               | 1      |
| Bladen          | 1           |               |        |
| Blair           | 3           |               |        |
| Bloomington     | 1           |               |        |
| Blue Hill       | 1           |               |        |
| Boelus          | 1           |               |        |