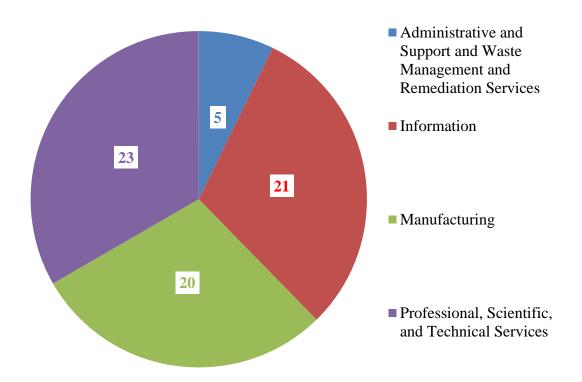

From 2011 to 2014, Qualified Small Businesses were from four industry sectors. Twenty-three Qualified Small Businesses belonged to the Professional, Scientific and Technical Services sector. Twenty-one Qualified Small Businesses belonged to the Information Sector. Twenty Qualified Small Businesses belonged to the Manufacturing sector. Five Qualified Small Businesses belonged to the Administrative and Support and Waste Management and Remediation Services sector.