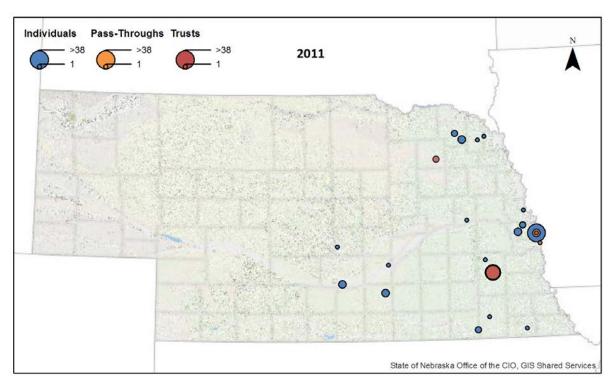

# Qualified Investors by Location 2012

| Location (2012) | Individuals | Pass-Throughs | Trusts |
|-----------------|-------------|---------------|--------|
| Allen           | 2           |               |        |
| Alma            | 3           |               |        |
| Amarillo, TX    |             | 1             |        |
| Amherst         | 2           | 1             | 1      |
| Arapahoe        | 2           |               |        |
| Ashton          | 2           |               |        |
| Axtell          | 7           | 1             |        |
| Ayr             | 1           |               |        |
| Beatrice        | 1           |               |        |
| Belden          | 2           |               |        |
| Bellevue        | 2           | 1             |        |
| Bennet          | 1           |               |        |
| Bennington      | 2           |               |        |
| Bertrand        | 1           |               | 1      |
| Bladen          | 1           |               |        |
| Blair           | 4           |               |        |
| Bloomington     | 1           |               |        |
| Blue Hill       | 1           |               |        |
| Boelus          | 1           |               |        |

| Location (2012) | Individuals | Pass-Throughs | Trusts |
|-----------------|-------------|---------------|--------|
| Cairo           | 1           |               |        |
| Callaway        | 1           |               |        |
| Cambridge       | 2           |               |        |
| Campbell        | 4           |               | 1      |
| Coleridge       | 7           |               |        |
| Cozad           | 3           |               | 1      |
| Crete           | 1           |               |        |
| Dannebrog       | 2           | 1             |        |
| Dawson          | 1           |               |        |
| De Soto         | 1           |               |        |
| Diller          | 2           |               |        |
| Doniphan        | 2           |               |        |
| Edison          | 1           |               |        |
| Elkhorn         | 6           |               |        |
| Elm Creek       | 4           | 1             |        |
| Elwood          | 2           |               |        |
| Eustis          | 1           |               |        |
| Farnam          | 3           |               |        |
| Franklin        | 2           |               |        |
| Fremont         | 1           |               |        |
| Funk            | 1           |               |        |
| Gibbon          | 5           |               |        |
| Gothenburg      | 2           | 1             |        |
| Grand Island    | 2           |               |        |
| Gretna          | 1           |               |        |
| Hartington      | 1           |               |        |
| Hastings        | 5           |               |        |
| Heartwell       | 4           | 2             |        |
| Hildreth        | 5           |               |        |
| Holbrook        |             |               | 1      |
| Holdrege        | 3           |               |        |
| Holstein        | 3           | 1             |        |
| Juniata         | 4           |               |        |
| Kearney         | 18          | 4             |        |
| Kenesaw         | 9           | 3             | 1      |
| Laurel          | 7           |               |        |
| Leigh           | 1           | 1             |        |
| Lexington       | 1           |               | 1      |

| Location (2012)    | Individuals | Pass-Throughs | Trusts |
|--------------------|-------------|---------------|--------|
| Lincoln            | 37          | 10            | 11     |
| Litchfield         | 4           |               |        |
| Lodgepole          | 1           |               |        |
| Madison            | 1           |               |        |
| Martell            | 1           |               |        |
| Minden             | 14          | 2             | 1      |
| Norfolk            |             |               | 1      |
| North Platte       | 2           |               |        |
| Ogallala           | 1           |               |        |
| Omaha              | 90          | 5             | 1      |
| Orleans            | 4           |               |        |
| Palo Alto, CA      |             | 1             |        |
| Pawnee City        | 1           |               |        |
| Pierce             |             |               | 2      |
| Pleasanton         | 2           |               | 1      |
| Ravenna            | 3           | 2             |        |
| Raymond            | 1           |               |        |
| Riverdale          |             | 1             |        |
| Schuyler           | 1           |               |        |
| Scotts Bluff       | 1           |               |        |
| Seattle, WA        |             | 1             |        |
| Shelton            | 4           | 1             |        |
| St. Paul           | 1           |               |        |
| Sumner             | 1           |               |        |
| Sutton             | 2           |               |        |
| Upland             | 9           | 2             |        |
| Valley             | 1           |               |        |
| Valparaiso         | 1           |               |        |
| Wahoo              | 1           |               |        |
| Walton             | 1           |               |        |
| Waterbury          | 1           |               |        |
| Waterloo           | 2           |               |        |
| Wayne              | 1           |               |        |
| Wilcox             | 10          | 1             | 1      |
| Wood River         | 6           | 1             | 2      |
| Grand Total (2012) | 360         | 45            | 27     |