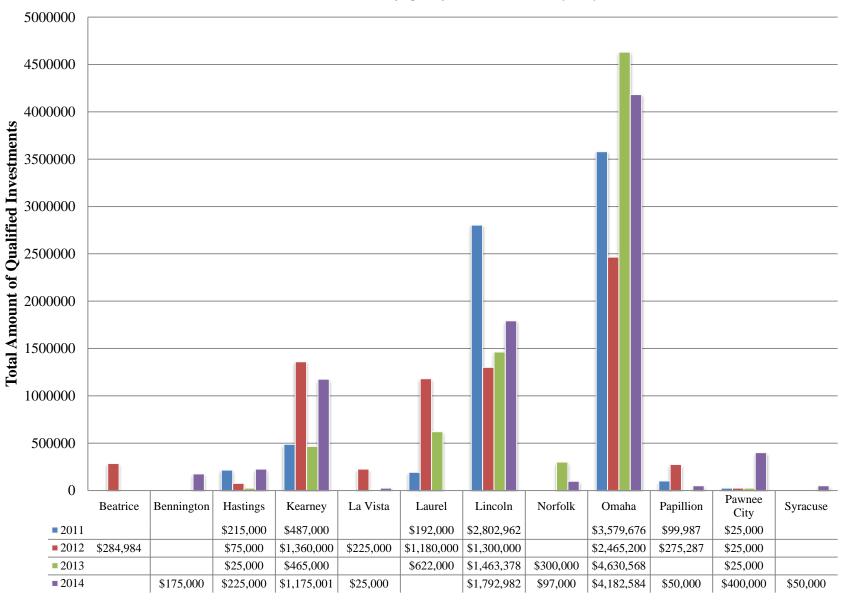

From 2011 to 2014, Qualified Small Business receiving investment were located in Beatrice, Bennington, Hastings, Kearney, La Vista, Laurel, Lincoln, Norfolk, Omaha, Papillion, Pawnee City, and Syracuse.

#### Annual Total Amounts of Qualified Investments by City