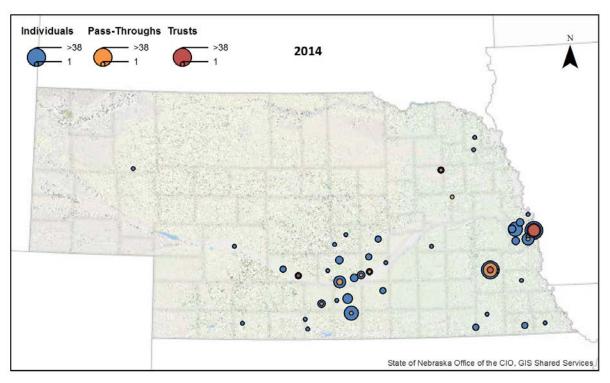

#### **Qualified Investors, Counts and Locations**

Qualified Investors in the Nebraska Angel Investment Tax Credit Program (AITC) apply for certification as a Investor-Individual, Investor-Trust, or a Investor-Pass-Through-Entity. If approved by the Nebraska Department of Economic Development (DED), the Qualified Investor remains certified for two program calender years. At any time from the second year of certification forward, Qualified Investors may reapply for certification. For example an investor certified in 2011 for the 2011-2012 calendar years may reapply in 2012 and be certified for the 2012-2013 calendar years. Qualified Investors are counted below in every year they are certified.

In 2011, DED certified 137 Qualified Investors. In 2012, 295 new Qualified Investors were certified for a total of 432. In 2013, 89 new Qualified Investors were certified for a total of 429. In 2014, 112 new Qualified investors were certified for a total of 281 Qualified Investors.

# Qualified Investors by Location 2014

| Location (2014) | Individuals | Pass-Throughs | Trusts |
|-----------------|-------------|---------------|--------|
| Allen           | 1           |               |        |
| Amarillo, TX    |             | 1             |        |
| Amherst         | 1           |               |        |
| Axtell          | 1           |               |        |
| Beatrice        | 1           |               |        |
| Bennington      | 3           |               |        |
| Cairo           | 2           |               |        |
| Cozad           | 2           |               |        |
| Dawson          | 1           |               |        |
| Diller          | 2           |               |        |
| Elkhorn         | 12          |               |        |
| Fort Calhoun    | 1           |               |        |
| Gibbon          | 4           |               |        |
| Grand Island    | 1           |               |        |
| Gretna          | 3           |               |        |
| Hastings        | 2           |               |        |
| Holdrege        | 3           | 1             |        |
| Kearney         | 7           | 2             |        |