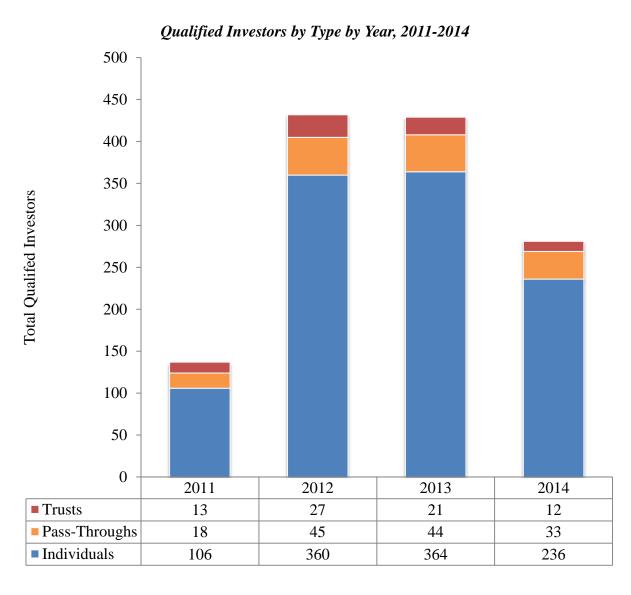

#### **Qualified Investors, Counts and Locations**

Qualified Investors in the Nebraska Angel Investment Tax Credit Program (AITC) apply for certification as a Investor-Individual, Investor-Trust, or a Investor-Pass-Through-Entity. If approved by the Nebraska Department of Economic Development (DED), the Qualified Investor remains certified for two program calender years. At any time from the second year of certification forward, Qualified Investors may reapply for certification. For example an investor certified in 2011 for the 2011-2012 calendar years may reapply in 2012 and be certified for the 2012-2013 calendar years. Qualified Investors are counted below in every year they are certified.

In 2011, DED certified 137 Qualified Investors. In 2012, 295 new Qualified Investors were certified for a total of 432. In 2013, 89 new Qualified Investors were certified for a total of 429. In 2014, 112 new Qualified investors were certified for a total of 281 Qualified Investors.