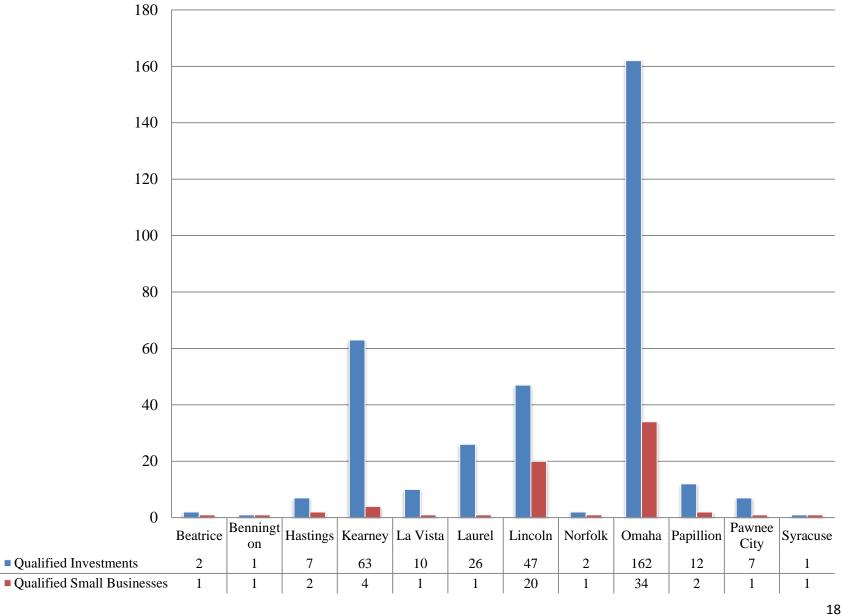

#### Qualified Small Bussinesses and Number of Qualified Investments by Location

| Qualified<br>Small<br>Business | Location    | Industry                                                                          | Number of<br>Qualified<br>Investments | Amount of<br>Qualified<br>Investments | Credits<br>Issued |
|--------------------------------|-------------|-----------------------------------------------------------------------------------|---------------------------------------|---------------------------------------|-------------------|
| 11QSB001                       | Lincoln     | Professional, Scientific, and Technical Services                                  | 1                                     | \$25,000                              | \$10,000          |
| 11QSB002                       | Omaha       | Administrative and<br>Support and Waste<br>Management and<br>Remediation Services | 2                                     | \$250,000                             | \$100,000         |
| 11QSB007                       | Omaha       | Information                                                                       | 8                                     | \$400,000                             | \$160,000         |
| 11QSB009                       | Lincoln     | Manufacturing                                                                     | 1                                     | \$100,000                             | \$40,000          |
| 11QSB010                       | Omaha       | Professional, Scientific, and Technical Services                                  | 9                                     | \$1,044,775                           | \$237,910         |
| 11QSB011                       | Omaha       | Administrative and<br>Support and Waste<br>Management and<br>Remediation Services | 2                                     | \$150,000                             | \$60,000          |
| 11QSB014                       | Lincoln     | Information                                                                       | 3                                     | \$150,000                             | \$60,000          |
| 11QSB030                       | Omaha       | Professional, Scientific, and Technical Services                                  | 6                                     | \$450,000                             | \$180,000         |
| 11QSB041                       | Omaha       | Information                                                                       | 1                                     | \$30,000                              | \$12,000          |
| 11QSB042                       | Lincoln     | Manufacturing                                                                     | 1                                     | \$500,000                             | \$200,000         |
| 11QSB046                       | Omaha       | Professional, Scientific, and Technical Services                                  | 2                                     | \$200,000                             | \$80,000          |
| 11QSB058                       | Laurel      | Manufacturing                                                                     | 4                                     | \$192,000                             | \$76,800          |
| 11QSB062                       | Papillion   | Information                                                                       | 2                                     | \$99,987                              | \$34,995          |
| 11QSB063                       | Lincoln     | Professional, Scientific, and Technical Services                                  | 1                                     | \$1,000,000                           | \$153,391         |
| 11QSB065                       | Lincoln     | Professional, Scientific, and Technical Services                                  | 1                                     | \$850,000                             | \$130,383         |
| 11QSB071                       | Hastings    | Professional, Scientific, and Technical Services                                  | 3                                     | \$215,000                             | \$86,000          |
| 11QSB072                       | Pawnee City | Manufacturing                                                                     | 1                                     | \$25,000                              | \$10,000          |
| 11QSB114                       | Kearney     | Manufacturing                                                                     | 9                                     | \$487,000                             | \$194,800         |