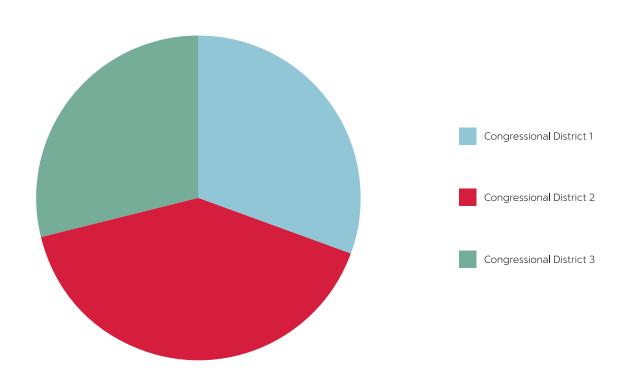

# **NEBRASKA CULTURAL ENDOWMENT**

**EXPENDITURES BY DISTRICT (2009-2013)** 

|                          | NAC          | HN           | Statewide Total |
|--------------------------|--------------|--------------|-----------------|
| Congressional District 1 | \$ 2,400,000 | \$ 1,000,000 | \$ 3,400,000    |
| Congressional District 2 | \$ 3,700,000 | \$ 830,000   | \$ 4,500,000    |
| Congressional District 3 | \$ 2,000,000 | \$ 1,200,000 | \$ 3,200,000    |