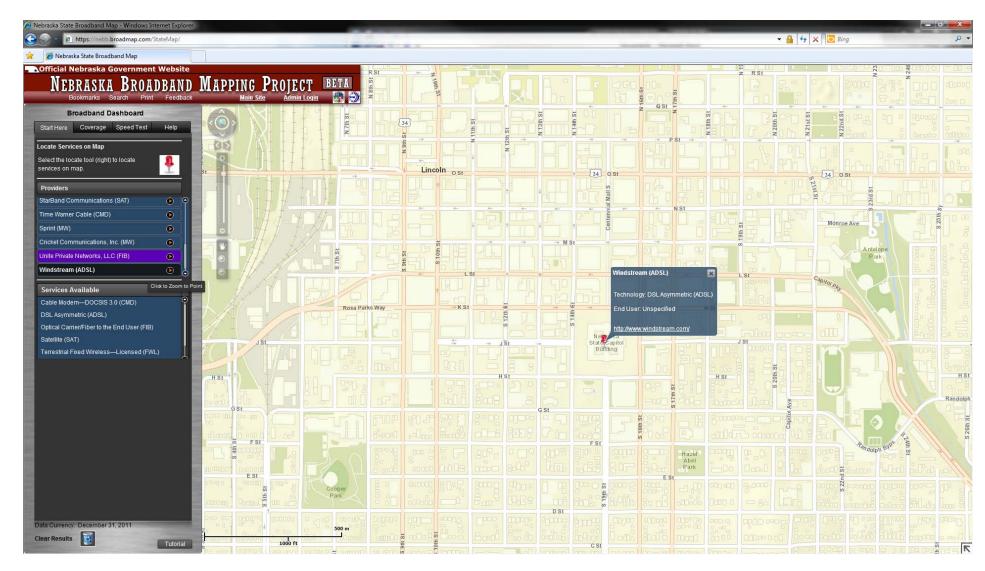

To search for broadband availability in a certain location an address is typed into the search fields. The address of the Nebraska State Capitol has been inserted above.

The results of searching for the address of the Capitol are displayed above. Broadband service providers reporting available service at the selected address are displayed on the left-hand side of the map. Information about the provider selected is shown over the selected address on the map. Above, Windstream was selected and shows on the map. The information included with the provider on the map identifies the technology available from the provider at the selected location and contact information to receive more information about the provider's service.