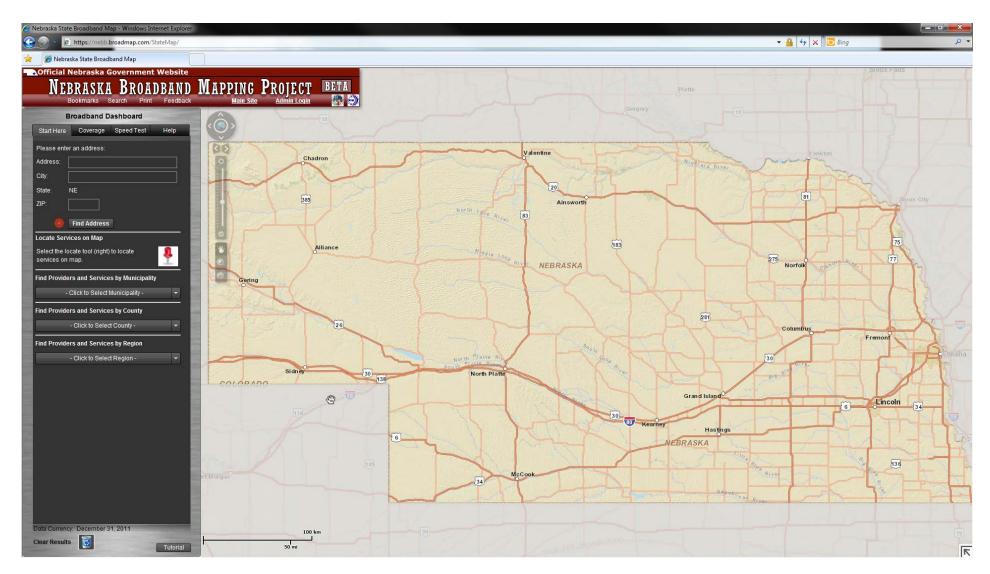

The Nebraska Broadband Map can be found at: http://broadbandmap.nebraska.gov.

The National Broadband Map can be found at: <u>http://www.broadbandmap.gov</u>.

The home page of the Nebraska Broadband Map found at <u>http://broadbandmap.nebraska.gov</u>. The dashboard to begin a search of the map is located on the left-hand side of the home page.

To search for broadband availability in a certain location an address is typed into the search fields. The address of the Nebraska State Capitol has been inserted above.

The results of searching for the address of the Capitol are displayed above. Broadband service providers reporting available service at the selected address are displayed on the left-hand side of the map. Information about the provider selected is shown over the selected address on the map. Above, Windstream was selected and shows on the map. The information included with the provider on the map identifies the technology available from the provider at the selected location and contact information to receive more information about the provider's service.