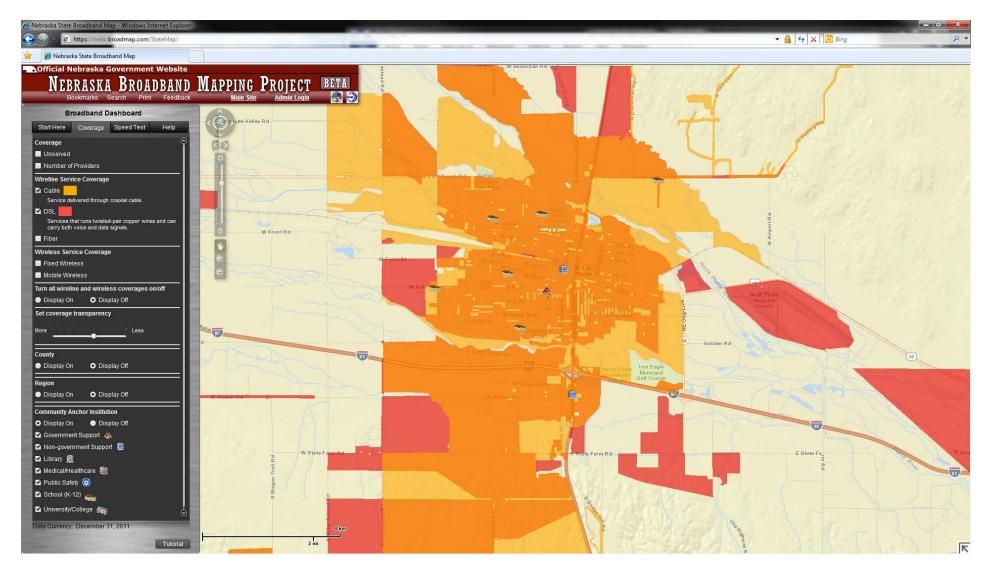

The Nebraska Broadband Map can be found at: http://broadbandmap.nebraska.gov.

The National Broadband Map can be found at: <u>http://www.broadbandmap.gov</u>.

The home page of the Nebraska Broadband Map found at <u>http://broadbandmap.nebraska.gov</u>. The dashboard to begin a search of the map is located on the left-hand side of the home page.

To search for broadband availability in a certain location an address is typed into the search fields. The address of the Nebraska State Capitol has been inserted above.

The results of searching for the address of the Capitol are displayed above. Broadband service providers reporting available service at the selected address are displayed on the left-hand side of the map. Information about the provider selected is shown over the selected address on the map. Above, Windstream was selected and shows on the map. The information included with the provider on the map identifies the technology available from the provider at the selected location and contact information to receive more information about the provider's service.

The coverage menu on the dashboard displays the types of broadband services available in the selected location. Users can check which type of service they want to see in the area or select all coverage types. Above, the wireline service delivered by fiber and the fixed wireless service available in the area around the State Capitol are displayed.