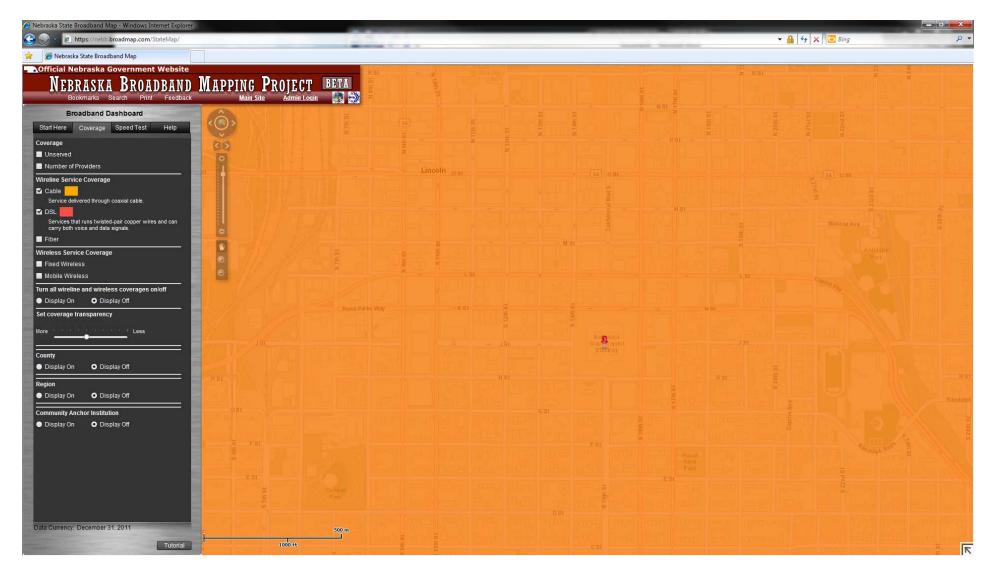

The coverage menu on the dashboard displays the types of broadband services available in the selected location. Users can check which type of service they want to see in the area or select all coverage types. Above, the wireline service delivered by fiber and the fixed wireless service available in the area around the State Capitol are displayed.