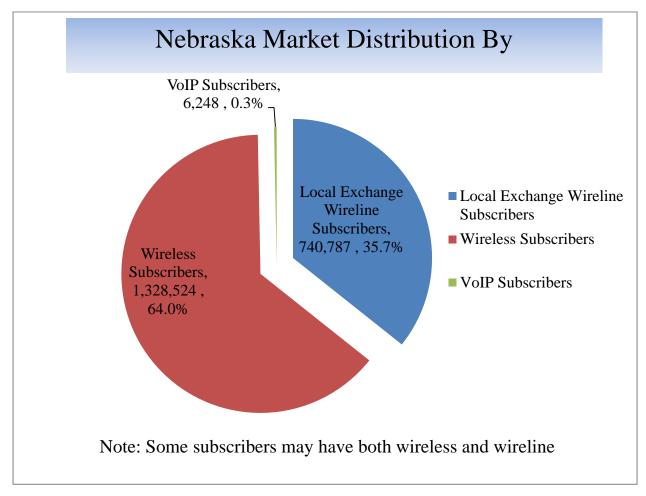

| Telecommunications                          |  |  |

## 2013 Local Rate Changes

Cox Nebraska Telcom, Inc. had both a business and residential local rate change in 2013.

# Nebraska Market Distribution by Technology

Nebraska, as with the entire nation, continues to see significant changes in the number of consumers that opt to "cut the cord" or relinquish their landline telephone and exclusively use a wireless product or other internet product like VoIP. According to recent studies, approximately 1/3 of customers have cut the cord and use exclusively a wireless telephone. The table below shows the numbers of subscribers in Nebraska of each type of technology as of December 31, 2012. Some consumers may utilize more than one technology and be included in both categories.



# **Explanation of Charges on Telephone Bills**

**Basic Residential Service** - The monthly rate charged by companies to provide telecommunications service to a private residence, including single and multifamily dwellings, within the local calling area.

**Extended Area Service -** A monthly flat fee charged by telecommunications companies that allows users to place and receive an unlimited number of calls from nearby communities with no additional charges.

**Number Portability Charge -** A charge set by the FCC to allow telephone companies to recover costs associated with allowing customers to retain their telephone number when changing from one telephone company to another.

**Federal Subscriber Line Charge -** A charge set by the FCC that customers pay to their local phone company