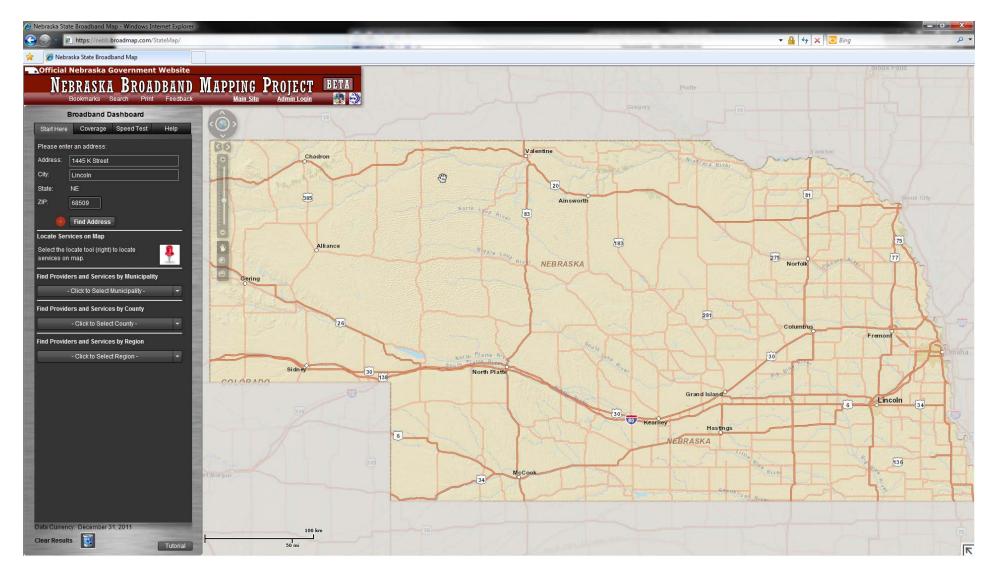

To search for broadband availability in a certain location an address is typed into the search fields. The address of the Nebraska State Capitol has been inserted above.

The results of searching for the address of the Capitol are displayed above. Broadband service providers reporting available service at the selected address are displayed on the left-hand side of the map. Information about the provider selected is shown over the selected address on the map. Above, Windstream was selected and shows on the map. The information included with the provider on the map identifies the technology available from the provider at the selected location and contact information to receive more information about the provider's service.

The coverage menu on the dashboard displays the types of broadband services available in the selected location. Users can check which type of service they want to see in the area or select all coverage types. Above, the wireline service delivered by fiber and the fixed wireless service available in the area around the State Capitol are displayed.