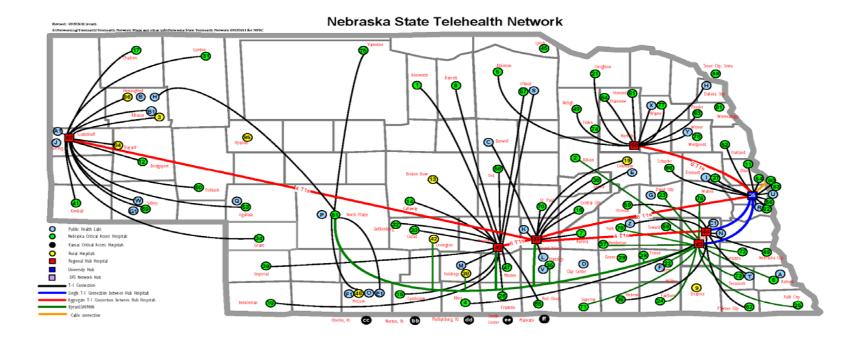

#### Nebraska Universal Service

In 1997, the Nebraska Legislature passed legislation authorizing the Commission to create the Nebraska Universal Service Fund (NUSF). The goal of the NUSF is, in conjunction with federal universal service funds, to ensure that all Nebraskans have comparable access to telecommunications services at affordable prices. To accomplish this goal, the Commission created five programs within NUSF, 1) the high cost program; 2) the low income assistance program; 3) the rural tele-health program; 4) the dedicated wireless fund program; and 5) the broadband pilot program. For more information on the NUSF, see Part III of this report.