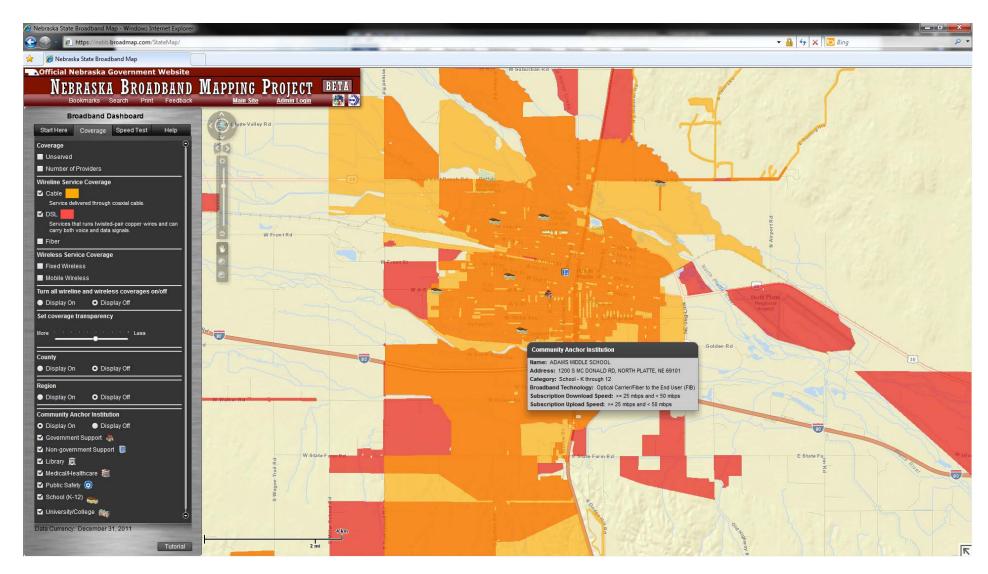

To search for broadband availability in a certain location an address is typed into the search fields. The address of the Nebraska State Capitol has been inserted above.

The results of searching for the address of the Capitol are displayed above. Broadband service providers reporting available service at the selected address are displayed on the left-hand side of the map. Information about the provider selected is shown over the selected address on the map. Above, Windstream was selected and shows on the map. The information included with the provider on the map identifies the technology available from the provider at the selected location and contact information to receive more information about the provider's service.

The coverage menu on the dashboard displays the types of broadband services available in the selected location. Users can check which type of service they want to see in the area or select all coverage types. Above, the wireline service delivered by fiber and the fixed wireless service available in the area around the State Capitol are displayed.