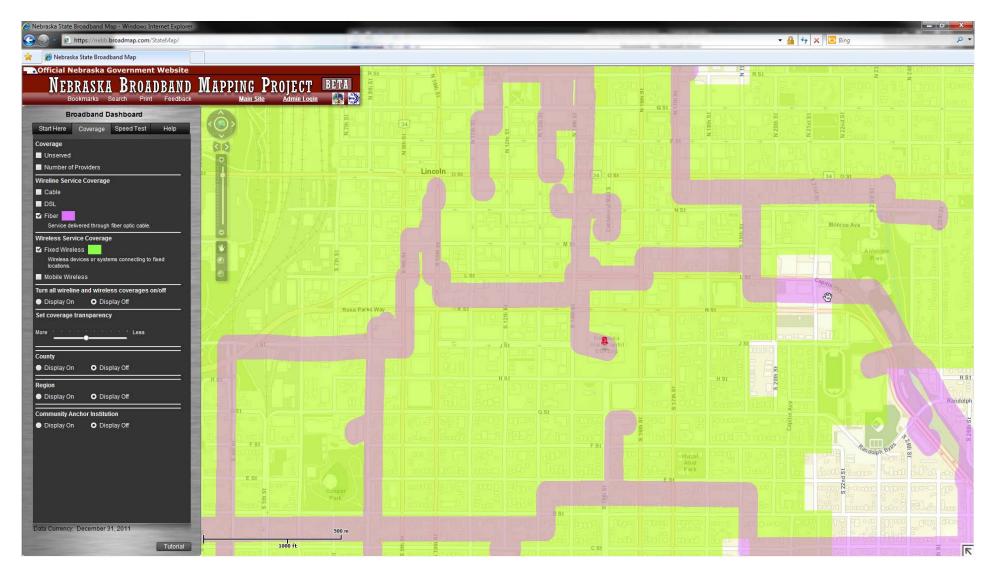

The coverage menu on the dashboard displays the types of broadband services available in the selected location. Users can check which type of service they want to see in the area or select all coverage types. Above, the wireline service delivered by fiber and the fixed wireless service available in the area around the State Capitol are displayed.