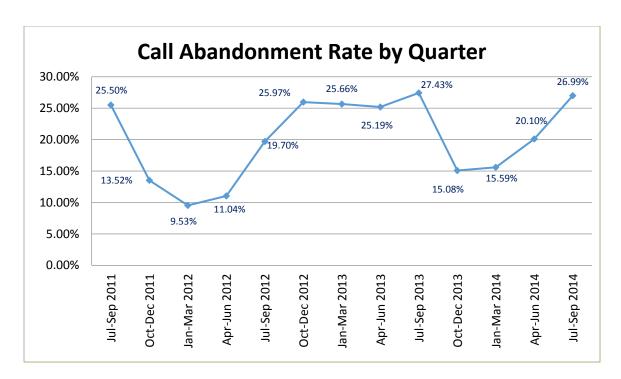

Please note starting July 2014 the focus was on one-call resolution which resulted in higher wait times and abandonment rates.

Element Ten: The number of client call terminations (client hang ups) that occur prior to speaking with a staff member and the average length of time starting from the time when the call is transferred to the customer service center to the time when the caller terminates the call.

| Month/Quarter                    | Number of Abandons | Average Abandon<br>Delay |
|----------------------------------|--------------------|--------------------------|
| July 2014                        | 17404              | 00:14:26                 |
| Aug 2014                         | 16607              | 00:16:00                 |
| Sept 2014                        | 11932              | 00:12:01                 |
| July – September 2014<br>Quarter | 45943              | 00:14:09                 |

Please note starting July 2014, the focus was on one-call resolution resulting in higher wait times and abandonment rates.

Element Eleven: Average number of minutes per delivery system transaction or task, based on type of transaction, including, but not limited to, application management (new, review, renewal), interviewing (high and low priority), application processing (processing initial, processing daily, processing ready), and change management.