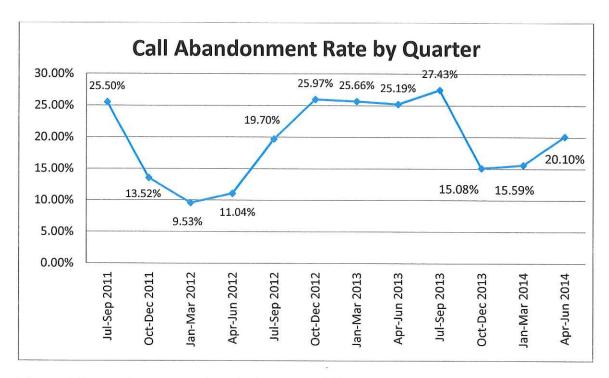

Element Ten: The number of client call terminations (client hang ups) that occur prior to speaking with a staff member and the average length of time starting from the time when the call is transferred to the customer service center to the time when the caller terminates the call.

| Month/Quarter             | Number of Abandons | Average Abandon<br>Delay |
|---------------------------|--------------------|--------------------------|
| April 2014                | 10773              | 00:08:25                 |
| May 2014                  | 11013              | 00:09:12                 |
| June 2014                 | 12785              | 00:10:20                 |
| April – June 2014 Quarter | 34571              | 00:09:19                 |