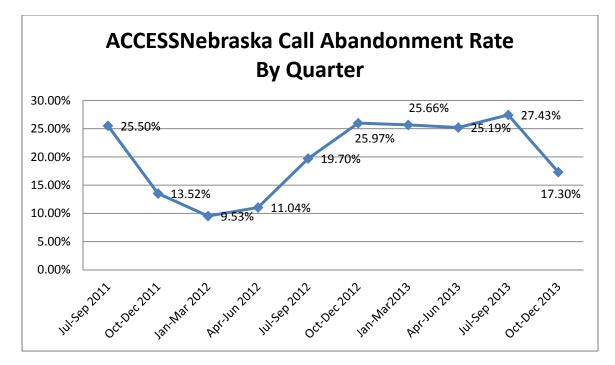

Element Ten: The number of client call terminations (client hang ups) that occur prior to speaking with a staff member, and the average length of time starting when the call is transferred to the customer service center to the time when the caller terminates the call.

| Call Terminations       |         |          |          |         |
|-------------------------|---------|----------|----------|---------|
| ACCESSNebraska          | October | November | December | Quarter |
| Abandonment Rate        | 14.50%  | 17.92%   | 20.08%   | 17.30%  |
| Number of Abandons      | 16,370  | 15,066   | 19,004   | 50,440  |
| Average Time to Abandon | 5:51    | 7:09     | 8:04     | 7:05    |
|                         |         |          |          |         |
| Medicaid                |         |          |          |         |
| Abandonment Rate        | 15.67%  | 20.86%   | 23.87%   | 20.07%  |
| Number of Abandons      | 7,234   | 7,886    | 10,898   | 26,018  |
| Average Time to Abandon | 5:10    | 6:41     | 8:09     | 6:52    |