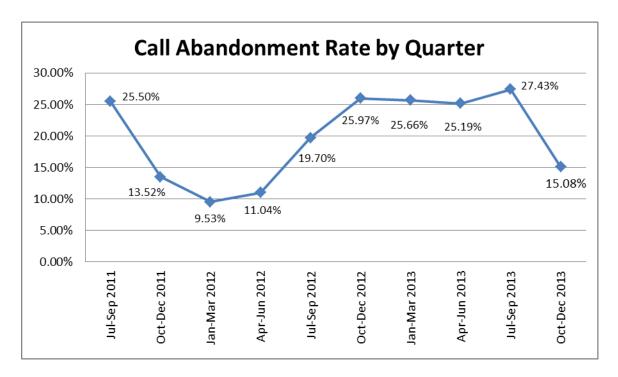

Element Ten: The number of client call terminations (client hang ups) that occur prior to speaking with a staff member and the average length of time starting from the time when the call is transferred to the customer service center to the time when the caller terminates the call.

| Month/Quarter                      | Number of Abandons | Average Abandon Delay |
|------------------------------------|--------------------|-----------------------|
| October 2013                       | 9,136              | 00:06:24              |
| November 2013                      | 7,180              | 00:07:41              |
| December 2013                      | 8,106              | 00:07:59              |
| October - December 2013<br>Quarter | 24,422             | 00:07:22              |