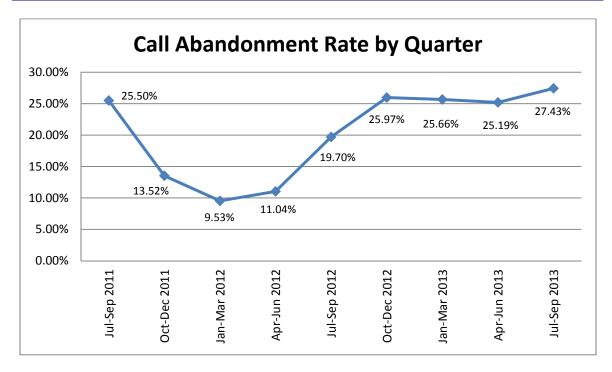

Section 7: Number of client call terminations (client hang ups) that occur prior to speaking with a staff member and the average length of time starting from the time when the call is transferred to the Customer Service Center to the time when the caller terminates the call.

| Month/Quarter                    | Number of Abandons | Average Abandon<br>Delay |
|----------------------------------|--------------------|--------------------------|
| July 2013                        | 29,947             | 19:08                    |
| August 2013                      | 28,702             | 20:51                    |
| September 2013                   | 23,083             | 17:44                    |
| July - September 2013<br>Quarter | 81,732             | 19:15                    |

The goal is to have a 10% abandonment rate or less.