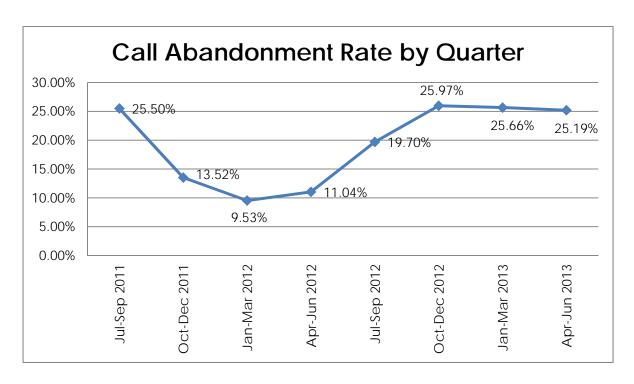

Section 7: Number of client call terminations (client hang ups) that occur prior to speaking with a staff member and the average length of time starting from the time when the call is transferred to the Customer Service Center to the time when the caller terminates the call.

| Month/Quarter             | Number of<br>Abandons | Abandonment Rate |
|---------------------------|-----------------------|------------------|
| April 2013                | 25,010                | 25.04%           |
| May 2013                  | 24,432                | 23.21%           |
| June 2013                 | 27,385                | 27.32%           |
| April - June 2013 Quarter | 76,827                | 25.19%           |

The goal is to have a 10% abandonment rate or less.