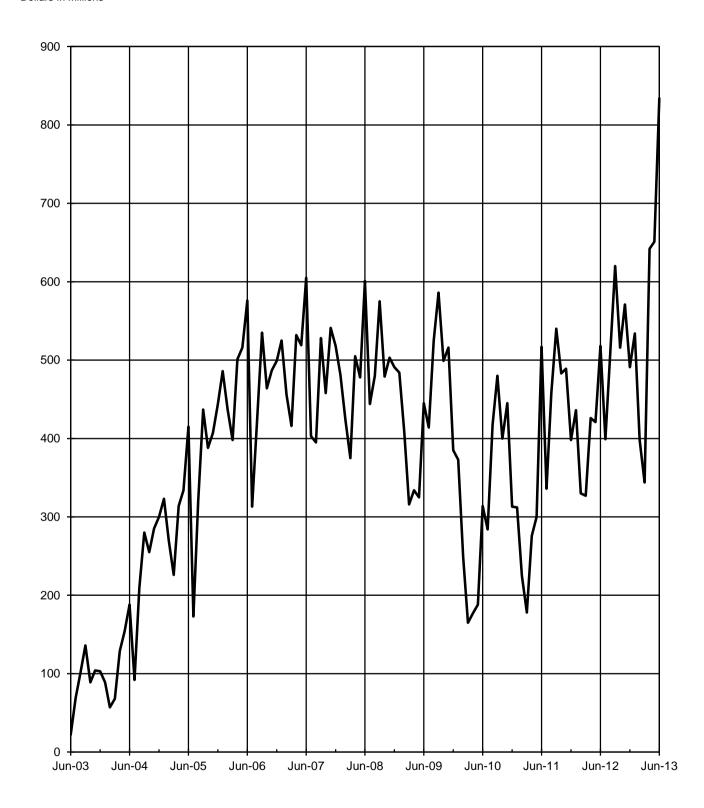

#### GENERAL FUND CASH BALANCES

For the Period June 30, 2003 through June 30, 2013

Dollars in Millions

#### Executive Summary of 2013 Financial Operations

The State utilizes eight fund types that define the general nature of the accounting activity being conducted. The eight fund types are:

GENERAL FUND – Used to account for activities funded by general tax dollars, primarily sales and income taxes, and related expenditures and transfers. During fiscal year 2013, the State's General Fund balance increased by \$315,667,477 (analysis below) resulting in a fund balance of \$811,229,706 and a cash balance of \$833,984,974 at June 30, 2013 (see page 10).