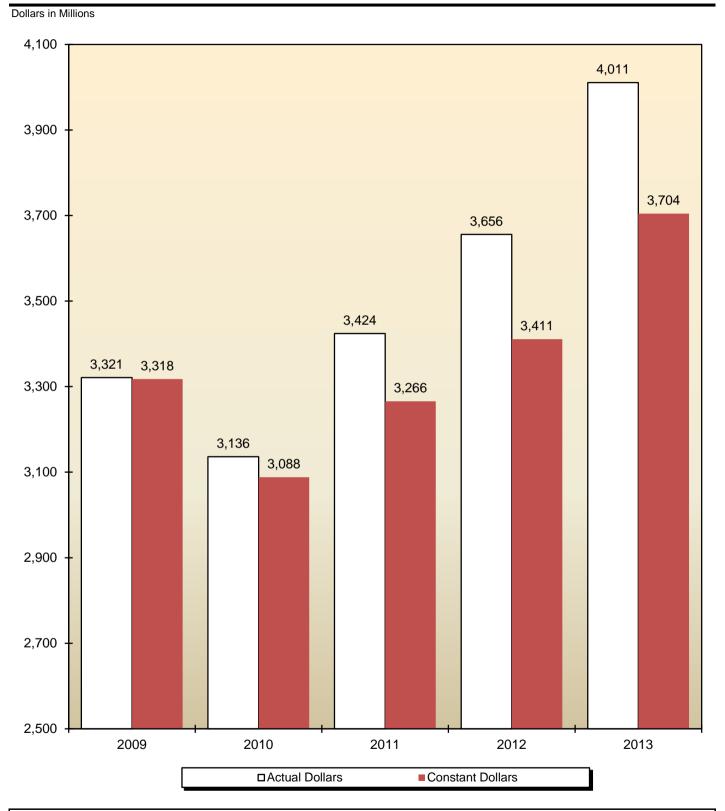

#### **GENERAL FUND REVENUES**

For the years ended June 30, 2009 through June 30, 2013

NOTE: Constant Dollar Base Year = calendar year 2009

Department of Commerce, Bureau of Economic Analysis data was used to compute constant dollar figures.

Summarized comparison of General Fund revenues (net of refunds):

|                               |                 |                 | Increase (De  | ecrease)   |
|-------------------------------|-----------------|-----------------|---------------|------------|
| Category                      | 2013            | 2012            | Amount        | Percentage |
| Taxes:                        |                 |                 |               |            |
| Income                        | \$2,377,475,030 | \$2,057,150,491 | \$320,324,539 | 15.6 %     |
| Sales and Use                 | 1,474,942,641   | 1,436,909,372   | 38,033,269    | 2.6        |
| Excise                        | 70,358,119      | 73,477,570      | (3,119,451)   | (4.2)      |
| Business and Franchise        | 37,524,433      | 37,692,811      | (168,378)     | (0.4)      |
| Estate                        | (29,767)        | 1,017,871       | (1,047,638)   | (102.9)    |
| Property                      | 148,820         | 80,699          | 68,121        | 84.4       |
| Total Taxes                   | \$3,960,419,276 | \$3,606,328,814 | \$354,090,462 | 9.8 %      |
| Other                         | 27,514,472      | 27,192,855      | 321,617       | 1.2        |
| Services, Goods, and Licenses | 22,889,173      | 21,460,571      | 1,428,602     | 6.7        |
| Intergovernmental             | 65,727          | 850,219         | (784,492)     | (92.3)     |
| Total Revenues                | \$4,010,888,648 | \$3,655,832,459 | \$355,056,189 | 9.7 %      |