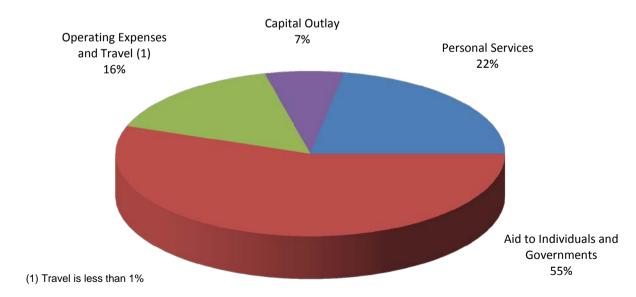

#### COMBINED REVENUES AND EXPENDITURES ALL BUDGETED FUND TYPES

For the year ended June 30, 2013

#### **EXPENDITURES**

Summarized comparison of General Fund expenditures:

|                                  |                 |                 | Increase (Decrease) |            |  |
|----------------------------------|-----------------|-----------------|---------------------|------------|--|
| Category                         | 2013            | 2012            | Amount              | Percentage |  |
| Aid to Individuals & Governments | \$2,354,432,341 | \$2,229,405,890 | \$125,026,451       | 5.6 %      |  |
| Personal Services                | 1,007,032,272   | 999,055,857     | 7,976,415           | 0.8        |  |
| Operating Expenses               | 203,002,778     | 192,316,576     | 10,686,202          | 5.6        |  |
| Capital Outlay                   | 14,919,730      | 14,600,790      | 318,940             | 2.2        |  |
| Travel                           | 9,972,541       | 10,329,059      | (356,518)           | (3.5)      |  |
| Total Expenditures               | \$3,589,359,662 | \$3,445,708,172 | \$143,651,490       | 4.2 %      |  |