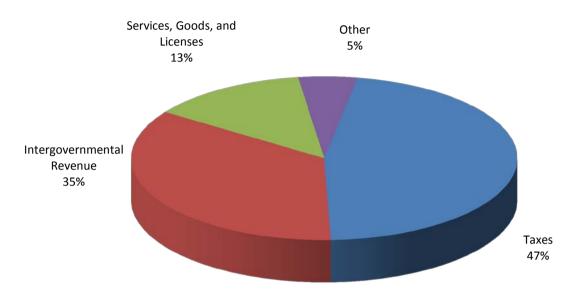

#### COMBINED REVENUES AND EXPENDITURES ALL BUDGETED FUND TYPES

For the year ended June 30, 2013

#### **REVENUES**

Summarized comparison of General Fund revenues (net of refunds):

|                               |                 |                 | Increase (De  | ecrease)   |
|-------------------------------|-----------------|-----------------|---------------|------------|
| Category                      | 2013            | 2012            | Amount        | Percentage |
| Taxes:                        |                 |                 |               |            |
| Income                        | \$2,377,475,030 | \$2,057,150,491 | \$320,324,539 | 15.6 %     |
| Sales and Use                 | 1,474,942,641   | 1,436,909,372   | 38,033,269    | 2.6        |
| Excise                        | 70,358,119      | 73,477,570      | (3,119,451)   | (4.2)      |
| Business and Franchise        | 37,524,433      | 37,692,811      | (168,378)     | (0.4)      |
| Estate                        | (29,767)        | 1,017,871       | (1,047,638)   | (102.9)    |
| Property                      | 148,820         | 80,699          | 68,121        | 84.4       |
| Total Taxes                   | \$3,960,419,276 | \$3,606,328,814 | \$354,090,462 | 9.8 %      |
| Other                         | 27,514,472      | 27,192,855      | 321,617       | 1.2        |
| Services, Goods, and Licenses | 22,889,173      | 21,460,571      | 1,428,602     | 6.7        |
| Intergovernmental             | 65,727          | 850,219         | (784,492)     | (92.3)     |
| Total Revenues                | \$4,010,888,648 | \$3,655,832,459 | \$355,056,189 | 9.7 %      |